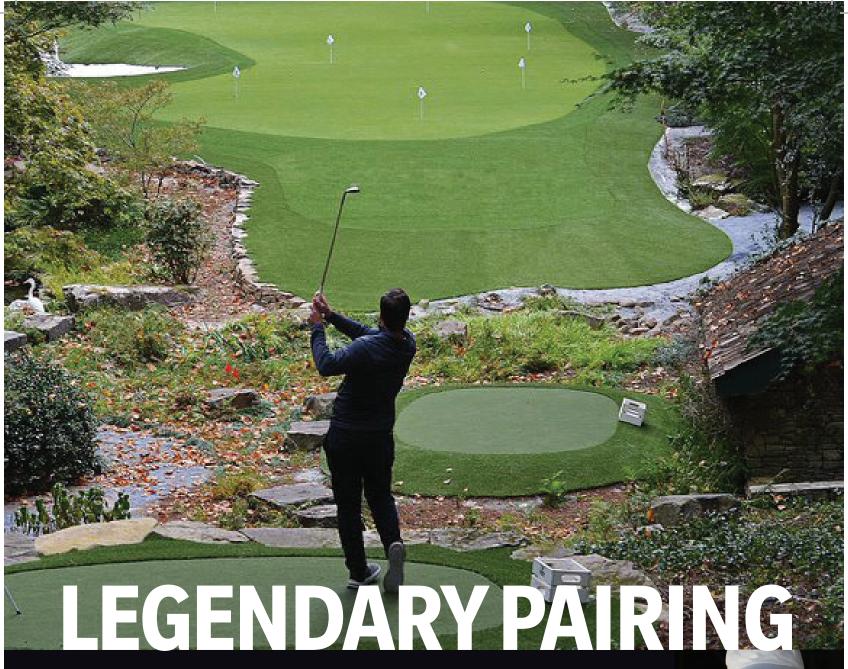

## Southwest Greens & Nicklaus Design

In golf, it's near impossible to beat a great twosome, and that's what brought Southwest Greens and Nicklaus Design together. For 20 years, the two golf leaders have collaborated in creating custom golf experiences around the world. From personal backyard greens and putting courses to driving ranges and short courses, Nicklaus Design and Southwest Greens have delivered the ultimate in playing experiences. Inspired by the Golden Bear himself, Jack Nicklaus, the Nicklaus Design team crafts greens for your home that Southwest Greens can install across the country with its expert network trained specifically for the task in meeting the high standards of Nicklaus Design.

A specially engineered and patented synthetic grass which emulates real grass performance has earned the Golden Bear Turf trademark and is the turf of choice for home putting greens for many Tour players like Ricki Fowler, Sam Burns and Annika Sorenstam and of course lack Nicklaus.